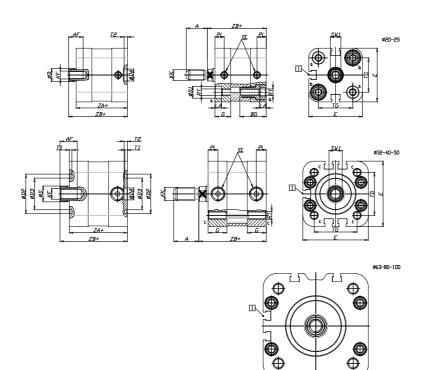

## DIMENSIONS

| A (mm)   | 28      |
|----------|---------|
| AF (mm)  | 20      |
| BG (mm)  | 0.0     |
| G (mm)   | 18      |
| Ø (mm)   | 25      |
| Ø (mm)   | 0       |
| D2 (mm)  | 55      |
| D3 (mm)  | 49      |
| D4 (mm)  | 12      |
| D5 (mm)  | 12      |
| D6 (mm)  | 24      |
| D7       | M10     |
| D8 (mm)  | 10      |
| E (mm)   | 115.6   |
| EE       | G1\8    |
| H (mm)   | 14      |
| KF       | M12     |
| кк       | M16x1,5 |
| LA (mm)  | 0       |
| L4 (mm)  | 80      |
| PL (mm)  | 8.0     |
| RT       | M10     |
| SW1 (mm) | 22      |

| T1 (mm) | 2    |
|---------|------|
| T2 (mm) | 4    |
| T3 (mm) | 10.5 |
| TG (mm) | 89.0 |
| ZA (mm) | 67.0 |
| ZB (mm) | 76.7 |
| ZC (mm) | 86.4 |

5

57