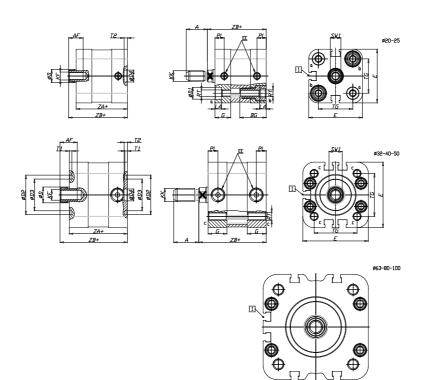

### DIMENSIONS

| A (mm)   | 28      |
|----------|---------|
| AF (mm)  | 20      |
| BG (mm)  | 0.0     |
| G (mm)   | 18      |
| Ø (mm)   | 25      |
| Ø (mm)   | 0       |
| D2 (mm)  | 55      |
| D3 (mm)  | 49      |
| D4 (mm)  | 12      |
| D5 (mm)  | 12      |
| D6 (mm)  | 24      |
| D7       | M10     |
| D8 (mm)  | 10      |
| E (mm)   | 115.6   |
| EE       | G1\8    |
| H (mm)   | 14      |
| KF       | M12     |
| КК       | M16x1,5 |
| LA (mm)  | 0       |
| L4 (mm)  | 80      |
| PL (mm)  | 8.0     |
| RT       | M10     |
| SW1 (mm) | 22      |

| T1 (mm) | 2    |
|---------|------|
| T2 (mm) | 4    |
| T3 (mm) | 10.5 |
| TG (mm) | 89.0 |
| ZA (mm) | 67.0 |
| ZB (mm) | 76.7 |
| ZC (mm) | 86.4 |

 $\Box$