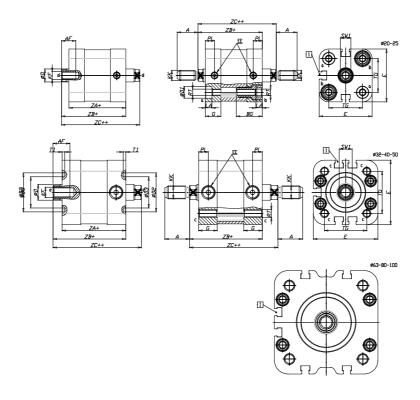

## DIMENSIONS

| A (mm)   | 16   |
|----------|------|
| AF (mm)  | 11   |
| BG (mm)  | 20.0 |
| G (mm)   | 10.9 |
| Ø (mm)   | 10   |
| Ø (mm)   | 9    |
| D2 (mm)  | 0    |
| D3 (mm)  | 0    |
| D4 (mm)  | 9    |
| D5 (mm)  | 6    |
| D6 (mm)  | 0    |
| D7       | M4   |
| D8 (mm)  | 4    |
| E (mm)   | 35.8 |
| EE       | M5   |
| H (mm)   | 8    |
| KF       | M6   |
| KK       | M8   |
| LA (mm)  | 5    |
| L4 (mm)  | 17   |
| PL (mm)  | 6.5  |
| RT       | M5   |
| SW1 (mm) | 8    |

| T1 (mm) | 0    |
|---------|------|
| T2 (mm) | 2    |
| T3 (mm) | 0    |
| TG (mm) | 22.0 |
| ZA (mm) | 36.8 |
| ZB (mm) | 42.5 |
| ZC (mm) | 48.2 |