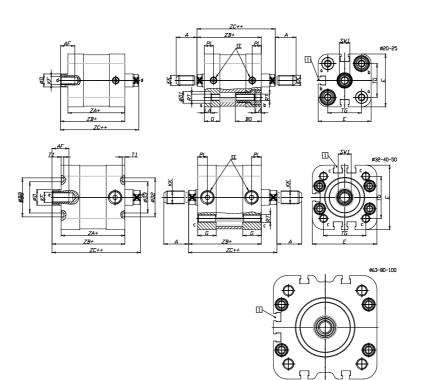

### DIMENSIONS

| A (mm)   | 16   |
|----------|------|
| AF (mm)  | 11   |
| BG (mm)  | 20.0 |
| G (mm)   | 10.9 |
| Ø (mm)   | 10   |
| Ø (mm)   | 9    |
| D2 (mm)  | 0    |
| D3 (mm)  | 0    |
| D4 (mm)  | 9    |
| D5 (mm)  | 6    |
| D6 (mm)  | 0    |
| D7       | M4   |
| D8 (mm)  | 4    |
| E (mm)   | 35.8 |
| EE       | M5   |
| H (mm)   | 8    |
| KF       | M6   |
| кк       | M8   |
| LA (mm)  | 5    |
| L4 (mm)  | 17   |
| PL (mm)  | 6.5  |
| RT       | M5   |
| SW1 (mm) | 8    |

| T1 (mm) | 0    |
|---------|------|
| T2 (mm) | 2    |
| T3 (mm) | 0    |
| TG (mm) | 22.0 |
| ZA (mm) | 36.8 |
| ZB (mm) | 42.5 |
| ZC (mm) | 48.2 |