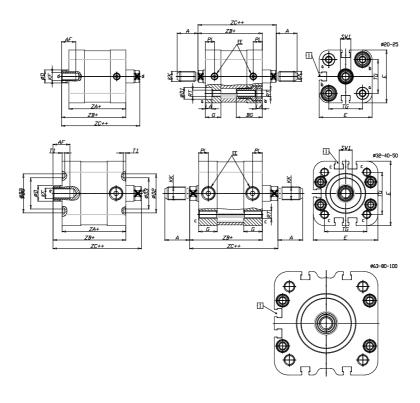

## DIMENSIONS

| A (mm)   | 16   |
|----------|------|
| AF (mm)  | 11   |
| BG (mm)  | 20.0 |
| G (mm)   | 10.9 |
| Ø (mm)   | 10   |
| Ø (mm)   | 9    |
| D2 (mm)  | 0    |
| D3 (mm)  | 0    |
| D4 (mm)  | 9    |
| D5 (mm)  | 6    |
| D6 (mm)  | 0    |
| D7       | M4   |
| D8 (mm)  | 4    |
| E (mm)   | 35.8 |
| EE       | M5   |
| H (mm)   | 8    |
| KF       | M6   |
| KK       | M8   |
| LA (mm)  | 5    |
| L4 (mm)  | 17   |
| PL (mm)  | 6.5  |
| RT       | M5   |
| SW1 (mm) | 8    |

| 0    |
|------|
| 2    |
| 0    |
| 22.0 |
| 36.8 |
| 42.5 |
| 48.2 |
|      |