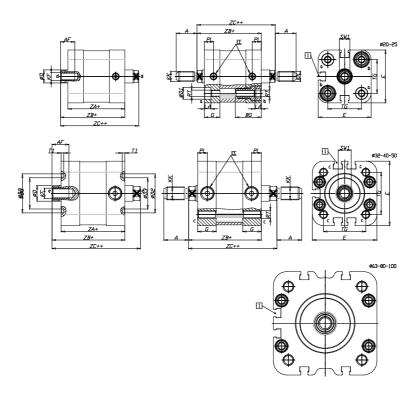

## DIMENSIONS

| A (mm)   | 16   |
|----------|------|
| AF (mm)  | 11   |
| BG (mm)  | 20.0 |
| G (mm)   | 10.9 |
| Ø (mm)   | 10   |
| Ø (mm)   | 9    |
| D2 (mm)  | 0    |
| D3 (mm)  | 0    |
| D4 (mm)  | 9    |
| D5 (mm)  | 6    |
| D6 (mm)  | 0    |
| D7       | M4   |
| D8 (mm)  | 4    |
| E (mm)   | 35.8 |
| EE       | M5   |
| H (mm)   | 8    |
| KF       | M6   |
| KK       | M8   |
| LA (mm)  | 5    |
| L4 (mm)  | 17   |
| PL (mm)  | 6.5  |
| RT       | M5   |
| SW1 (mm) | 8    |

| 0    |
|------|
| 2    |
| 0    |
| 22.0 |
| 36.8 |
| 42.5 |
| 48.2 |
|      |