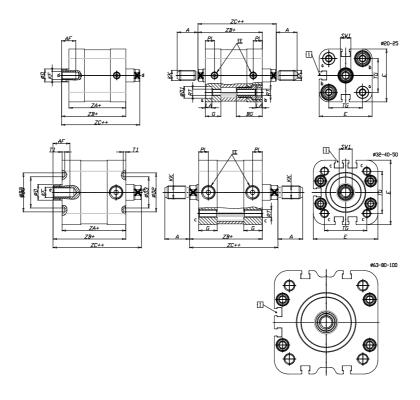

## DIMENSIONS

| A (mm)   | 16   |
|----------|------|
| AF (mm)  | 11   |
| BG (mm)  | 20.0 |
| G (mm)   | 10.9 |
| Ø (mm)   | 10   |
| Ø (mm)   | 9    |
| D2 (mm)  | 0    |
| D3 (mm)  | 0    |
| D4 (mm)  | 9    |
| D5 (mm)  | 6    |
| D6 (mm)  | 0    |
| D7       | M4   |
| D8 (mm)  | 4    |
| E (mm)   | 35.8 |
| EE       | M5   |
| H (mm)   | 8    |
| KF       | M6   |
| KK       | M8   |
| LA (mm)  | 5    |
| L4 (mm)  | 17   |
| PL (mm)  | 6.5  |
| RT       | M5   |
| SW1 (mm) | 8    |

| 0    |
|------|
| 2    |
| 0    |
| 22.0 |
| 36.8 |
| 42.5 |
| 48.2 |
|      |