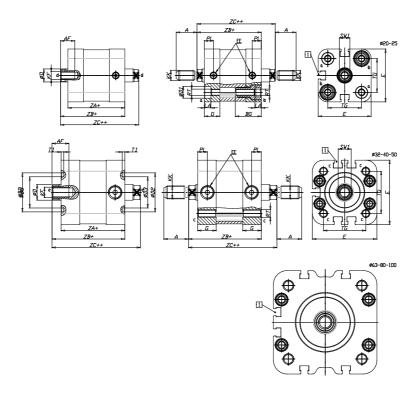

## DIMENSIONS

| A (mm)   | 16   |
|----------|------|
| AF (mm)  | 11   |
| BG (mm)  | 20.0 |
| G (mm)   | 10.9 |
| Ø (mm)   | 10   |
| Ø (mm)   | 9    |
| D2 (mm)  | 0    |
| D3 (mm)  | 0    |
| D4 (mm)  | 9    |
| D5 (mm)  | 6    |
| D6 (mm)  | 0    |
| D7       | M4   |
| D8 (mm)  | 4    |
| E (mm)   | 35.8 |
| EE       | M5   |
| H (mm)   | 8    |
| KF       | M6   |
| KK       | M8   |
| LA (mm)  | 5    |
| L4 (mm)  | 17   |
| PL (mm)  | 6.5  |
| RT       | M5   |
| SW1 (mm) | 8    |

| 0    |
|------|
| 2    |
| 0    |
| 22.0 |
| 36.8 |
| 42.5 |
| 48.2 |
|      |