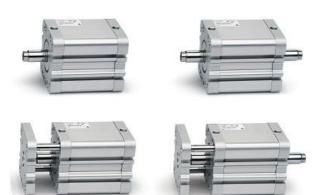

## **Compact magnetic cylinders - Series 32**

Product code: 32F3A025A005

Datasheet creation date: 07/03/2025 23:36

Check the most updated document online 3 click here

## **Compact magnetic cylinders - Series 32**

Product code: 32F3A025A005