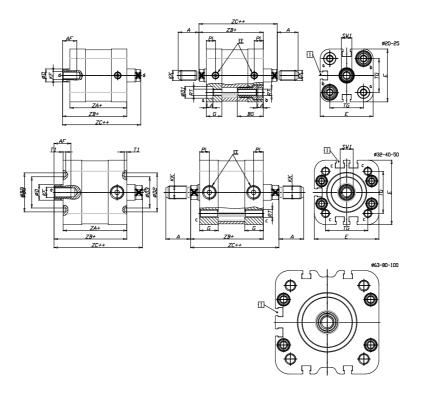

## **DIMENSIONS**

| A (mm)   | 16   |
|----------|------|
| AF (mm)  | 11   |
| BG (mm)  | 20.0 |
| G (mm)   | 11.9 |
| Ø (mm)   | 10   |
| Ø (mm)   | 9    |
| D2 (mm)  | 0    |
| D3 (mm)  | 0    |
| D4 (mm)  | 9    |
| D5 (mm)  | 6    |
| D6 (mm)  | 14   |
| D7       | M5   |
| D8 (mm)  | 5    |
| E (mm)   | 40.7 |
| EE       | M5   |
| H (mm)   | 8    |
| KF       | M6   |
| KK       | M8   |
| LA (mm)  | 5    |
| L4 (mm)  | 22   |
| PL (mm)  | 7.0  |
| RT       | M5   |
| SW1 (mm) | 8    |

| 0    |
|------|
| 2    |
| 6.5  |
| 26.0 |
| 38.8 |
| 44.5 |
| 50.2 |
|      |