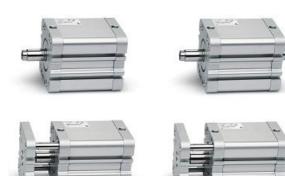

## **Compact magnetic cylinders - Series 32**

Product code: 32F3A025A010

Datasheet creation date: 07/03/2025 23:36

Check the most updated document online 3 click here

## **Compact magnetic cylinders - Series 32**

Product code: 32F3A025A010