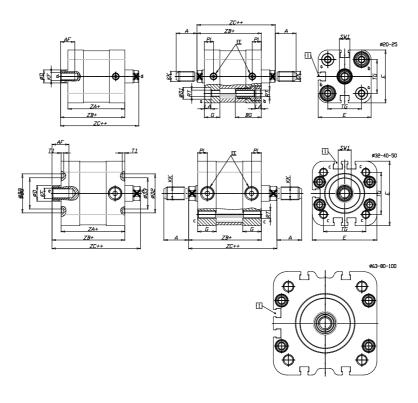

## DIMENSIONS

| A (mm)   | 16   |
|----------|------|
| AF (mm)  | 11   |
| BG (mm)  | 20.0 |
| G (mm)   | 11.9 |
| Ø (mm)   | 10   |
| Ø (mm)   | 9    |
| D2 (mm)  | 0    |
| D3 (mm)  | 0    |
| D4 (mm)  | 9    |
| D5 (mm)  | 6    |
| D6 (mm)  | 14   |
| D7       | M5   |
| D8 (mm)  | 5    |
| E (mm)   | 40.7 |
| EE       | M5   |
| H (mm)   | 8    |
| KF       | M6   |
| KK       | M8   |
| LA (mm)  | 5    |
| L4 (mm)  | 22   |
| PL (mm)  | 7.0  |
| RT       | M5   |
| SW1 (mm) | 8    |

| T1 (mm) | 0    |
|---------|------|
| T2 (mm) | 2    |
| T3 (mm) | 6.5  |
| TG (mm) | 26.0 |
| ZA (mm) | 38.8 |
| ZB (mm) | 44.5 |
| ZC (mm) | 50.2 |