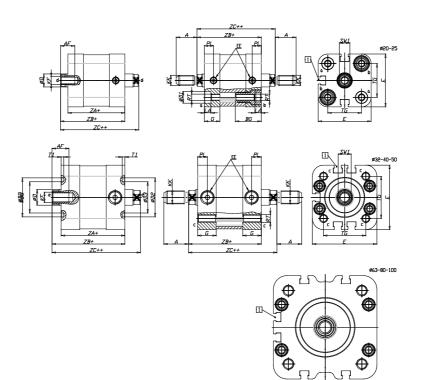

### DIMENSIONS

| A (mm)   | 16   |
|----------|------|
| AF (mm)  | 11   |
| BG (mm)  | 20.0 |
| G (mm)   | 11.9 |
| Ø (mm)   | 10   |
| Ø (mm)   | 9    |
| D2 (mm)  | 0    |
| D3 (mm)  | 0    |
| D4 (mm)  | 9    |
| D5 (mm)  | 6    |
| D6 (mm)  | 14   |
| D7       | M5   |
| D8 (mm)  | 5    |
| E (mm)   | 40.7 |
| EE       | M5   |
| H (mm)   | 8    |
| KF       | M6   |
| кк       | M8   |
| LA (mm)  | 5    |
| L4 (mm)  | 22   |
| PL (mm)  | 7.0  |
| RT       | M5   |
| SW1 (mm) | 8    |

| T1 (mm) | 0    |
|---------|------|
| T2 (mm) | 2    |
| T3 (mm) | 6.5  |
| TG (mm) | 26.0 |
| ZA (mm) | 38.8 |
| ZB (mm) | 44.5 |
| ZC (mm) | 50.2 |