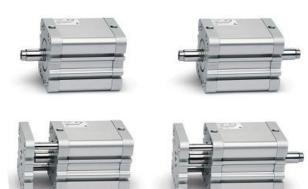

## **Compact magnetic cylinders - Series 32**

Product code: 32F3A025A020

Datasheet creation date: 07/03/2025 23:36

Check the most updated document online 3 click here

## **Compact magnetic cylinders - Series 32**

Product code: 32F3A025A020