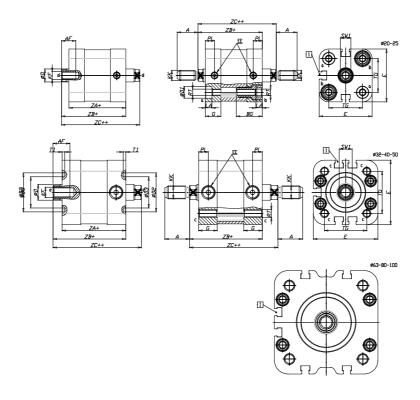

## DIMENSIONS

| A (mm)   | 16   |
|----------|------|
| AF (mm)  | 11   |
| BG (mm)  | 20.0 |
| G (mm)   | 11.9 |
| Ø (mm)   | 10   |
| Ø (mm)   | 9    |
| D2 (mm)  | 0    |
| D3 (mm)  | 0    |
| D4 (mm)  | 9    |
| D5 (mm)  | 6    |
| D6 (mm)  | 14   |
| D7       | M5   |
| D8 (mm)  | 5    |
| E (mm)   | 40.7 |
| EE       | M5   |
| H (mm)   | 8    |
| KF       | M6   |
| KK       | M8   |
| LA (mm)  | 5    |
| L4 (mm)  | 22   |
| PL (mm)  | 7.0  |
| RT       | M5   |
| SW1 (mm) | 8    |

| T1 (mm) | 0    |
|---------|------|
| T2 (mm) | 2    |
| T3 (mm) | 6.5  |
| TG (mm) | 26.0 |
| ZA (mm) | 38.8 |
| ZB (mm) | 44.5 |
| ZC (mm) | 50.2 |