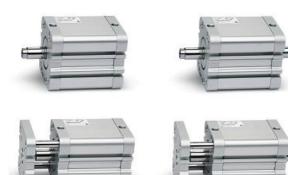

## **Compact magnetic cylinders - Series 32**

Product code: 32F3A025A030

Datasheet creation date: 07/03/2025 23:36

Check the most updated document online 3 click here

## **Compact magnetic cylinders - Series 32**

Product code: 32F3A025A030