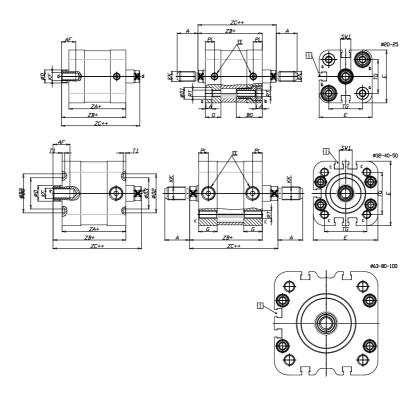

## **DIMENSIONS**

| A (mm)   | 16   |
|----------|------|
| AF (mm)  | 11   |
| BG (mm)  | 20.0 |
| G (mm)   | 11.9 |
| Ø (mm)   | 10   |
| Ø (mm)   | 9    |
| D2 (mm)  | 0    |
| D3 (mm)  | 0    |
| D4 (mm)  | 9    |
| D5 (mm)  | 6    |
| D6 (mm)  | 14   |
| D7       | M5   |
| D8 (mm)  | 5    |
| E (mm)   | 40.7 |
| EE       | M5   |
| H (mm)   | 8    |
| KF       | M6   |
| KK       | M8   |
| LA (mm)  | 5    |
| L4 (mm)  | 22   |
| PL (mm)  | 7.0  |
| RT       | M5   |
| SW1 (mm) | 8    |

| T1 (mm) | 0    |
|---------|------|
| T2 (mm) | 2    |
| T3 (mm) | 6.5  |
| TG (mm) | 26.0 |
| ZA (mm) | 38.8 |
| ZB (mm) | 44.5 |
| ZC (mm) | 50.2 |