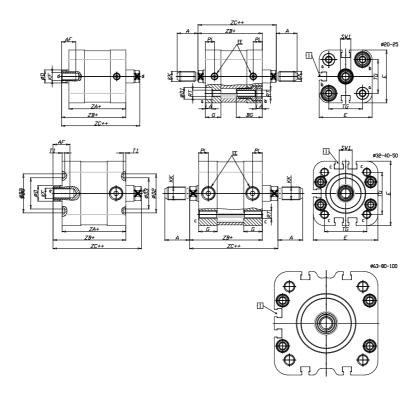

## DIMENSIONS

| A (mm)   | 16   |
|----------|------|
| AF (mm)  | 11   |
| BG (mm)  | 20.0 |
| G (mm)   | 11.9 |
| Ø (mm)   | 10   |
| Ø (mm)   | 9    |
| D2 (mm)  | 0    |
| D3 (mm)  | 0    |
| D4 (mm)  | 9    |
| D5 (mm)  | 6    |
| D6 (mm)  | 14   |
| D7       | M5   |
| D8 (mm)  | 5    |
| E (mm)   | 40.7 |
| EE       | M5   |
| H (mm)   | 8    |
| KF       | M6   |
| KK       | M8   |
| LA (mm)  | 5    |
| L4 (mm)  | 22   |
| PL (mm)  | 7.0  |
| RT       | M5   |
| SW1 (mm) | 8    |

| 0    |
|------|
| 2    |
| 6.5  |
| 26.0 |
| 38.8 |
| 44.5 |
| 50.2 |
|      |