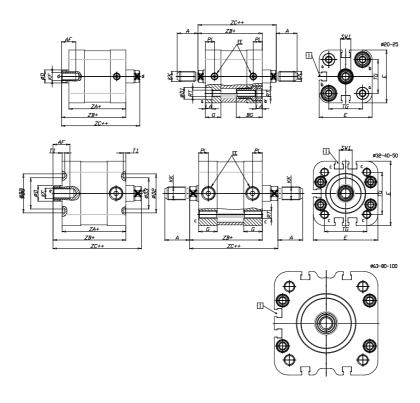

## DIMENSIONS

| A (mm)   | 16   |
|----------|------|
| AF (mm)  | 11   |
| BG (mm)  | 20.0 |
| G (mm)   | 11.9 |
| Ø (mm)   | 10   |
| Ø (mm)   | 9    |
| D2 (mm)  | 0    |
| D3 (mm)  | 0    |
| D4 (mm)  | 9    |
| D5 (mm)  | 6    |
| D6 (mm)  | 14   |
| D7       | M5   |
| D8 (mm)  | 5    |
| E (mm)   | 40.7 |
| EE       | M5   |
| H (mm)   | 8    |
| KF       | M6   |
| KK       | M8   |
| LA (mm)  | 5    |
| L4 (mm)  | 22   |
| PL (mm)  | 7.0  |
| RT       | M5   |
| SW1 (mm) | 8    |

| T1 (mm) | 0    |
|---------|------|
| T2 (mm) | 2    |
| T3 (mm) | 6.5  |
| TG (mm) | 26.0 |
| ZA (mm) | 38.8 |
| ZB (mm) | 44.5 |
| ZC (mm) | 50.2 |