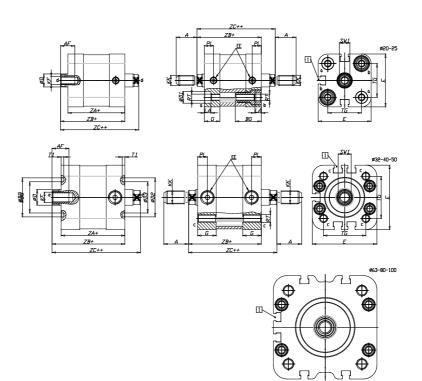

### DIMENSIONS

| A (mm)   | 19       |
|----------|----------|
| AF (mm)  | 13       |
| BG (mm)  | 0.0      |
| G (mm)   | 14.3     |
| Ø (mm)   | 12       |
| Ø (mm)   | 0        |
| D2 (mm)  | 30       |
| D3 (mm)  | 24       |
| D4 (mm)  | 9        |
| D5 (mm)  | 6        |
|          | 0        |
| D6 (mm)  |          |
| D7       | M5       |
| D8 (mm)  | 5        |
| E (mm)   | 49.6     |
| EE       | G1\8     |
| H (mm)   | 10       |
| KF       | M8       |
| КК       | M10x1,25 |
| LA (mm)  | 0        |
| L4 (mm)  | 28       |
| PL (mm)  | 7.6      |
| RT       | M6       |
| SW1 (mm) | 10       |

| T1 (mm) | 2    |
|---------|------|
| T2 (mm) | 2    |
| T3 (mm) | 6    |
| TG (mm) | 32.5 |
| ZA (mm) | 44.0 |
| ZB (mm) | 51.0 |
| ZC (mm) | 58   |