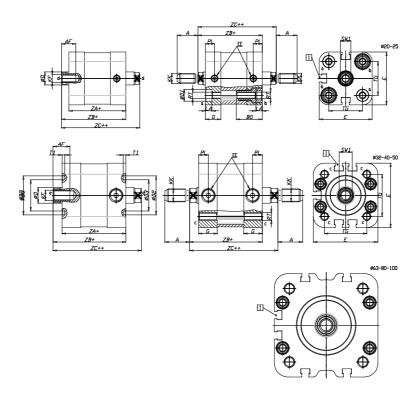

## DIMENSIONS

| A (mm)   | 19       |
|----------|----------|
| AF (mm)  | 13       |
| BG (mm)  | 0.0      |
| G (mm)   | 14.3     |
| Ø (mm)   | 12       |
| Ø (mm)   | 0        |
| D2 (mm)  | 30       |
| D3 (mm)  | 24       |
| D4 (mm)  | 9        |
| D5 (mm)  | 6        |
| D6 (mm)  | 17       |
| D7       | M5       |
| D8 (mm)  | 5        |
| E (mm)   | 49.6     |
| EE       | G1\8     |
| H (mm)   | 10       |
| KF       | M8       |
| KK       | M10x1,25 |
| LA (mm)  | 0        |
| L4 (mm)  | 28       |
| PL (mm)  | 7.6      |
| RT       | M6       |
| SW1 (mm) | 10       |

| T1 (mm) | 2    |
|---------|------|
| T2 (mm) | 2    |
| T3 (mm) | 6    |
| TG (mm) | 32.5 |
| ZA (mm) | 44.0 |
| ZB (mm) | 51.0 |
| ZC (mm) | 58   |