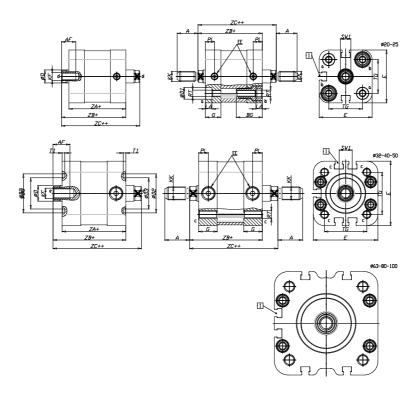

## DIMENSIONS

| A (mm)   | 19       |
|----------|----------|
| AF (mm)  | 13       |
| BG (mm)  | 0.0      |
| G (mm)   | 14.3     |
| Ø (mm)   | 12       |
| Ø (mm)   | 0        |
| D2 (mm)  | 30       |
| D3 (mm)  | 24       |
| D4 (mm)  | 9        |
| D5 (mm)  | 6        |
| D6 (mm)  | 17       |
| D7       | M5       |
| D8 (mm)  | 5        |
| E (mm)   | 49.6     |
| EE       | G1\8     |
| H (mm)   | 10       |
| KF       | M8       |
| KK       | M10x1,25 |
| LA (mm)  | 0        |
| L4 (mm)  | 28       |
| PL (mm)  | 7.6      |
| RT       | M6       |
| SW1 (mm) | 10       |

| 2    |
|------|
| 2    |
| 6    |
| 32.5 |
| 44.0 |
| 51.0 |
| 58   |
|      |