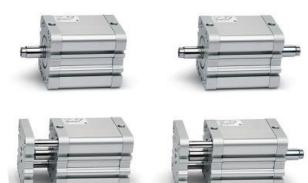

## **Compact magnetic cylinders - Series 32**

Product code: 32F3A032A070

Datasheet creation date: 07/03/2025 23:37

Check the most updated document online 3 click here

## **Compact magnetic cylinders - Series 32**

Product code: 32F3A032A070