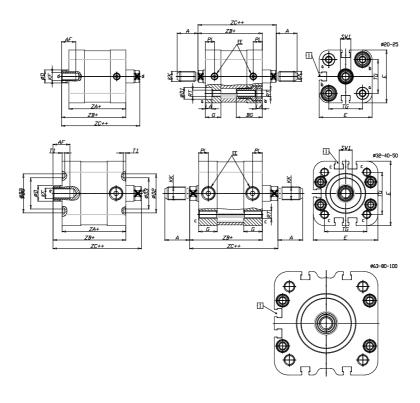

## DIMENSIONS

| A (mm)   | 19       |
|----------|----------|
| AF (mm)  | 13       |
| BG (mm)  | 0.0      |
| G (mm)   | 14.3     |
| Ø (mm)   | 12       |
| Ø (mm)   | 0        |
| D2 (mm)  | 30       |
| D3 (mm)  | 24       |
| D4 (mm)  | 9        |
| D5 (mm)  | 6        |
| D6 (mm)  | 17       |
| D7       | M5       |
| D8 (mm)  | 5        |
| E (mm)   | 49.6     |
| EE       | G1\8     |
| H (mm)   | 10       |
| KF       | M8       |
| KK       | M10x1,25 |
| LA (mm)  | 0        |
| L4 (mm)  | 28       |
| PL (mm)  | 7.6      |
| RT       | M6       |
| SW1 (mm) | 10       |

| T1 (mm) | 2    |
|---------|------|
| T2 (mm) | 2    |
| T3 (mm) | 6    |
| TG (mm) | 32.5 |
| ZA (mm) | 44.0 |
| ZB (mm) | 51.0 |
| ZC (mm) | 58   |