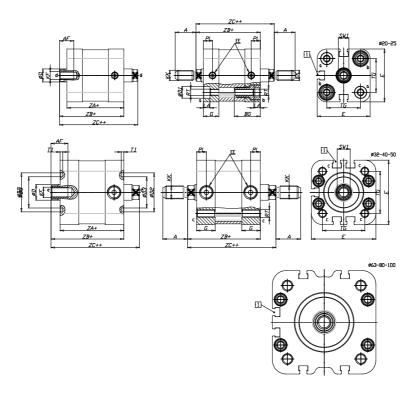

## DIMENSIONS

| A (mm)   | 19       |
|----------|----------|
| AF (mm)  | 13       |
| BG (mm)  | 0.0      |
| G (mm)   | 14.3     |
| Ø (mm)   | 12       |
| Ø (mm)   | 0        |
| D2 (mm)  | 35       |
| D3 (mm)  | 29       |
| D4 (mm)  | 9        |
| D5 (mm)  | 6        |
| D6 (mm)  | 17       |
| D7       | M5       |
| D8 (mm)  | 5        |
| E (mm)   | 57.0     |
| EE       | G1\8     |
| H (mm)   | 10       |
| KF       | M8       |
| KK       | M10x1,25 |
| LA (mm)  | 0        |
| L4 (mm)  | 33       |
| PL (mm)  | 7.6      |
| RT       | M6       |
| SW1 (mm) | 10       |

| T1 (mm) | 2    |
|---------|------|
| T2 (mm) | 4    |
| T3 (mm) | 6    |
| TG (mm) | 38.0 |
| ZA (mm) | 45.0 |
| ZB (mm) | 52.0 |
| ZC (mm) | 59   |