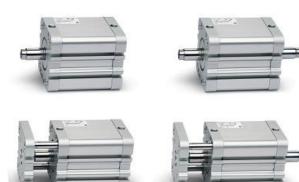

## **Compact magnetic cylinders - Series 32**

Product code: 32F3A040A005

Datasheet creation date: 07/03/2025 23:40

Check the most updated document online 3 click here

## Compact magnetic cylinders - Series 32 Product code: 32F3A040A005