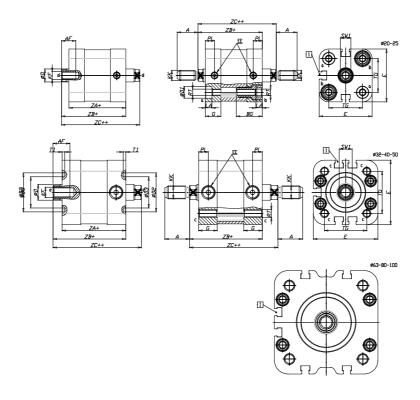

## DIMENSIONS

| A (mm)   | 19       |
|----------|----------|
| AF (mm)  | 13       |
| BG (mm)  | 0.0      |
| G (mm)   | 14.3     |
| Ø (mm)   | 12       |
| Ø (mm)   | 0        |
| D2 (mm)  | 35       |
| D3 (mm)  | 29       |
| D4 (mm)  | 9        |
| D5 (mm)  | 6        |
| D6 (mm)  | 17       |
| D7       | M5       |
| D8 (mm)  | 5        |
| E (mm)   | 57.0     |
| EE       | G1\8     |
| H (mm)   | 10       |
| KF       | M8       |
| KK       | M10x1,25 |
| LA (mm)  | 0        |
| L4 (mm)  | 33       |
| PL (mm)  | 7.6      |
| RT       | M6       |
| SW1 (mm) | 10       |

| 2    |
|------|
| 4    |
| 6    |
| 38.0 |
| 45.0 |
| 52.0 |
| 59   |
|      |