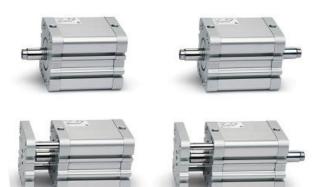

## **Compact magnetic cylinders - Series 32**

Product code: 32F3A040A015

Datasheet creation date: 08/03/2025 10:10

Check the most updated document online 3 click here

## **Compact magnetic cylinders - Series 32**

Product code: 32F3A040A015