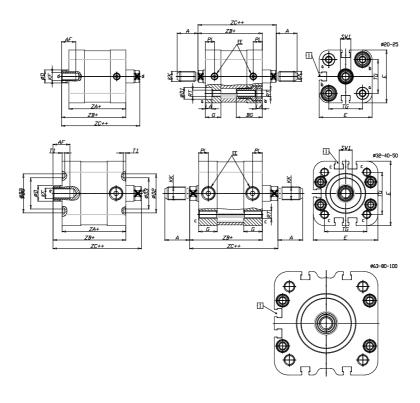

## DIMENSIONS

| A (mm)   | 19       |
|----------|----------|
| AF (mm)  | 13       |
| BG (mm)  | 0.0      |
| G (mm)   | 14.3     |
| Ø (mm)   | 12       |
| Ø (mm)   | 0        |
| D2 (mm)  | 35       |
| D3 (mm)  | 29       |
| D4 (mm)  | 9        |
| D5 (mm)  | 6        |
| D6 (mm)  | 17       |
| D7       | M5       |
| D8 (mm)  | 5        |
| E (mm)   | 57.0     |
| EE       | G1\8     |
| H (mm)   | 10       |
| KF       | M8       |
| KK       | M10x1,25 |
| LA (mm)  | 0        |
| L4 (mm)  | 33       |
| PL (mm)  | 7.6      |
| RT       | M6       |
| SW1 (mm) | 10       |

| 2    |
|------|
| 4    |
| 6    |
| 38.0 |
| 45.0 |
| 52.0 |
| 59   |
|      |