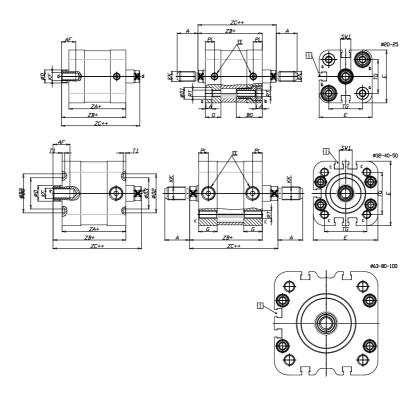

## DIMENSIONS

| A (mm)   | 19       |
|----------|----------|
| AF (mm)  | 13       |
| BG (mm)  | 0.0      |
| G (mm)   | 14.3     |
| Ø (mm)   | 12       |
| Ø (mm)   | 0        |
| D2 (mm)  | 35       |
| D3 (mm)  | 29       |
| D4 (mm)  | 9        |
| D5 (mm)  | 6        |
| D6 (mm)  | 17       |
| D7       | M5       |
| D8 (mm)  | 5        |
| E (mm)   | 57.0     |
| EE       | G1\8     |
| H (mm)   | 10       |
| KF       | M8       |
| KK       | M10x1,25 |
| LA (mm)  | 0        |
| L4 (mm)  | 33       |
| PL (mm)  | 7.6      |
| RT       | M6       |
| SW1 (mm) | 10       |

| T1 (mm) | 2    |
|---------|------|
| T2 (mm) | 4    |
| T3 (mm) | 6    |
| TG (mm) | 38.0 |
| ZA (mm) | 45.0 |
| ZB (mm) | 52.0 |
| ZC (mm) | 59   |