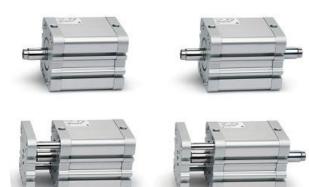

## **Compact magnetic cylinders - Series 32**

Product code: 32F3A040A020

Datasheet creation date: 08/03/2025 10:10

Check the most updated document online 3 click here

## **Compact magnetic cylinders - Series 32**

Product code: 32F3A040A020