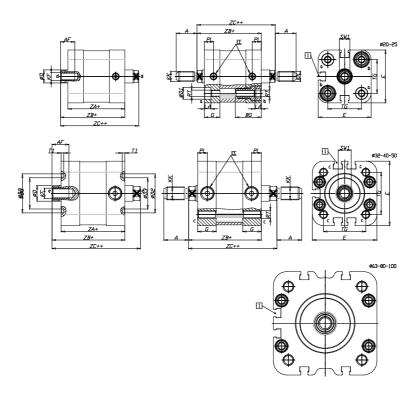

## DIMENSIONS

| A (mm)   | 19       |
|----------|----------|
| AF (mm)  | 13       |
| BG (mm)  | 0.0      |
| G (mm)   | 14.3     |
| Ø (mm)   | 12       |
| Ø (mm)   | 0        |
| D2 (mm)  | 35       |
| D3 (mm)  | 29       |
| D4 (mm)  | 9        |
| D5 (mm)  | 6        |
| D6 (mm)  | 17       |
| D7       | M5       |
| D8 (mm)  | 5        |
| E (mm)   | 57.0     |
| EE       | G1\8     |
| H (mm)   | 10       |
| KF       | M8       |
| KK       | M10x1,25 |
| LA (mm)  | 0        |
| L4 (mm)  | 33       |
| PL (mm)  | 7.6      |
| RT       | M6       |
| SW1 (mm) | 10       |

| 2    |
|------|
| 4    |
| 6    |
| 38.0 |
| 45.0 |
| 52.0 |
| 59   |
|      |