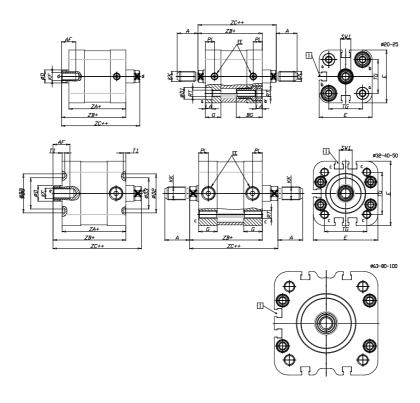

## **DIMENSIONS**

| A (mm)   | 19       |
|----------|----------|
| AF (mm)  | 13       |
| BG (mm)  | 0.0      |
| G (mm)   | 14.3     |
| Ø (mm)   | 12       |
| Ø (mm)   | 0        |
| D2 (mm)  | 35       |
| D3 (mm)  | 29       |
| D4 (mm)  | 9        |
| D5 (mm)  | 6        |
| D6 (mm)  | 17       |
| D7       | M5       |
| D8 (mm)  | 5        |
| E (mm)   | 57.0     |
| EE       | G1\8     |
| H (mm)   | 10       |
| KF       | M8       |
| KK       | M10x1,25 |
| LA (mm)  | 0        |
| L4 (mm)  | 33       |
| PL (mm)  | 7.6      |
| RT       | M6       |
| SW1 (mm) | 10       |

| T1 (mm) | 2    |
|---------|------|
| T2 (mm) | 4    |
| T3 (mm) | 6    |
| TG (mm) | 38.0 |
| ZA (mm) | 45.0 |
| ZB (mm) | 52.0 |
| ZC (mm) | 59   |