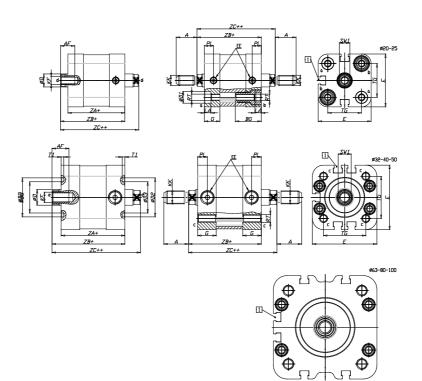

### DIMENSIONS

| A (mm)   | 19       |
|----------|----------|
|          | -        |
| AF (mm)  | 13       |
| BG (mm)  | 0.0      |
| G (mm)   | 14.3     |
| Ø (mm)   | 12       |
| Ø (mm)   | 0        |
| D2 (mm)  | 35       |
| D3 (mm)  | 29       |
| D4 (mm)  | 9        |
| D5 (mm)  | 6        |
| D6 (mm)  | 17       |
| D7       | M5       |
| D8 (mm)  | 5        |
| E (mm)   | 57.0     |
| EE       | G1\8     |
| H (mm)   | 10       |
| KF       | M8       |
| кк       | M10x1,25 |
| LA (mm)  | 0        |
| L4 (mm)  | 33       |
| PL (mm)  | 7.6      |
| RT       | M6       |
| SW1 (mm) | 10       |

| <b></b> | -    |
|---------|------|
| T1 (mm) | 2    |
| T2 (mm) | 4    |
| T3 (mm) | 6    |
| TG (mm) | 38.0 |
| ZA (mm) | 45.0 |
| ZB (mm) | 52.0 |
| ZC (mm) | 59   |