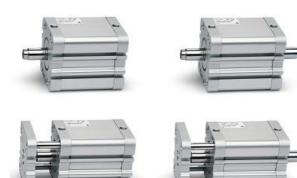

## **Compact magnetic cylinders - Series 32**

Product code: 32F3A040A050

Datasheet creation date: 08/03/2025 10:10

Check the most updated document online 3 click here

## **Compact magnetic cylinders - Series 32**

Product code: 32F3A040A050