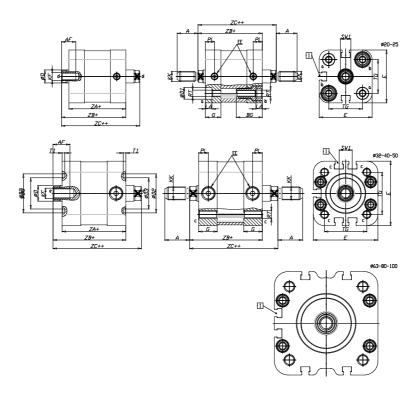

## **DIMENSIONS**

| A (mm)   | 19       |
|----------|----------|
| AF (mm)  | 13       |
| BG (mm)  | 0.0      |
| G (mm)   | 14.3     |
| Ø (mm)   | 12       |
| Ø (mm)   | 0        |
| D2 (mm)  | 35       |
| D3 (mm)  | 29       |
| D4 (mm)  | 9        |
| D5 (mm)  | 6        |
| D6 (mm)  | 17       |
| D7       | M5       |
| D8 (mm)  | 5        |
| E (mm)   | 57.0     |
| EE       | G1\8     |
| H (mm)   | 10       |
| KF       | M8       |
| KK       | M10x1,25 |
| LA (mm)  | 0        |
| L4 (mm)  | 33       |
| PL (mm)  | 7.6      |
| RT       | M6       |
| SW1 (mm) | 10       |

| 2    |
|------|
| 4    |
| 6    |
| 38.0 |
| 45.0 |
| 52.0 |
| 59   |
|      |