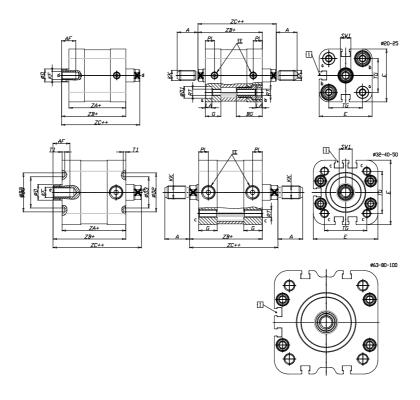

## DIMENSIONS

| A (mm)   | 19       |
|----------|----------|
| AF (mm)  | 13       |
| BG (mm)  | 0.0      |
| G (mm)   | 14.3     |
| Ø (mm)   | 12       |
| Ø (mm)   | 0        |
| D2 (mm)  | 35       |
| D3 (mm)  | 29       |
| D4 (mm)  | 9        |
| D5 (mm)  | 6        |
| D6 (mm)  | 17       |
| D7       | M5       |
| D8 (mm)  | 5        |
| E (mm)   | 57.0     |
| EE       | G1\8     |
| H (mm)   | 10       |
| KF       | M8       |
| KK       | M10x1,25 |
| LA (mm)  | 0        |
| L4 (mm)  | 33       |
| PL (mm)  | 7.6      |
| RT       | M6       |
| SW1 (mm) | 10       |

| T1 (mm) | 2    |
|---------|------|
| T2 (mm) | 4    |
| T3 (mm) | 6    |
| TG (mm) | 38.0 |
| ZA (mm) | 45.0 |
| ZB (mm) | 52.0 |
| ZC (mm) | 59   |