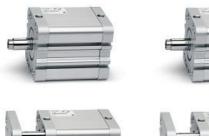

## **Compact magnetic cylinders - Series 32**

Product code: 32F3A040A070

Datasheet creation date: 08/03/2025 10:10

Check the most updated document online 3 click here

## **Compact magnetic cylinders - Series 32**

Product code: 32F3A040A070