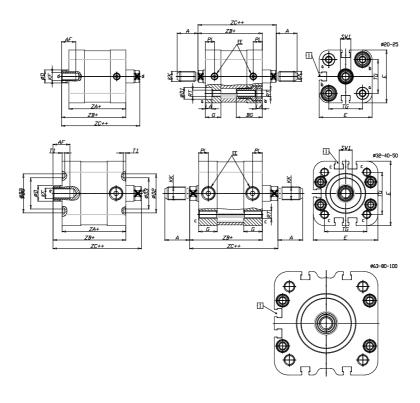

## DIMENSIONS

| A (mm)   | 22       |
|----------|----------|
| AF (mm)  | 16       |
| BG (mm)  | 0.0      |
| G (mm)   | 14.3     |
| Ø (mm)   | 16       |
| Ø (mm)   | 0        |
| D2 (mm)  | 40       |
| D3 (mm)  | 34       |
| D4 (mm)  | 12       |
| D5 (mm)  | 10       |
| D6 (mm)  | 22       |
| D7       | M6       |
| D8 (mm)  | 6        |
| E (mm)   | 69.6     |
| EE       | G1\8     |
| H (mm)   | 12       |
| KF       | M10      |
| KK       | M12x1,25 |
| LA (mm)  | 0        |
| L4 (mm)  | 42       |
| PL (mm)  | 7.6      |
| RT       | M8       |
| SW1 (mm) | 13       |

| 2    |
|------|
| 4    |
| 7    |
| 46.5 |
| 45.0 |
| 53.0 |
| 61   |
|      |