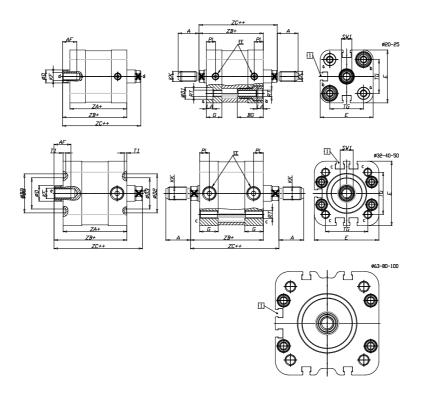

## DIMENSIONS

| A (mm)   | 22       |
|----------|----------|
| AF (mm)  | 16       |
| BG (mm)  | 0.0      |
| G (mm)   | 14.3     |
| Ø (mm)   | 16       |
| Ø (mm)   | 0        |
| D2 (mm)  | 40       |
| D3 (mm)  | 34       |
| D4 (mm)  | 12       |
| D5 (mm)  | 10       |
| D6 (mm)  | 22       |
| D7       | M6       |
| D8 (mm)  | 6        |
| E (mm)   | 69.6     |
| EE       | G1\8     |
| H (mm)   | 12       |
| KF       | M10      |
| KK       | M12x1,25 |
| LA (mm)  | 0        |
| L4 (mm)  | 42       |
| PL (mm)  | 7.6      |
| RT       | M8       |
| SW1 (mm) | 13       |

| 2    |
|------|
| 4    |
| 7    |
| 46.5 |
| 45.0 |
| 53.0 |
| 61   |
|      |