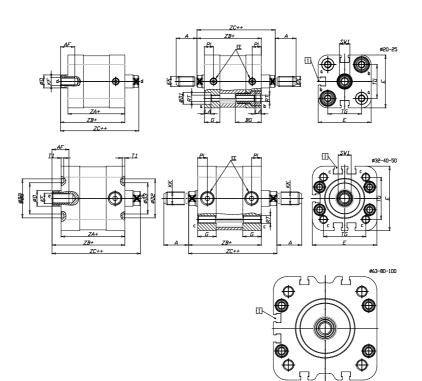

### DIMENSIONS

| A (mm)   | 22       |
|----------|----------|
|          | 16       |
| AF (mm)  |          |
| BG (mm)  | 0.0      |
| G (mm)   | 14.3     |
| Ø (mm)   | 16       |
| Ø (mm)   | 0        |
| D2 (mm)  | 40       |
| D3 (mm)  | 34       |
| D4 (mm)  | 12       |
| D5 (mm)  | 10       |
| D6 (mm)  | 22       |
| D7       | M6       |
| D8 (mm)  | 6        |
| E (mm)   | 69.6     |
| EE       | G1\8     |
| H (mm)   | 12       |
| KF       | M10      |
| кк       | M12x1,25 |
| LA (mm)  | 0        |
| L4 (mm)  | 42       |
| PL (mm)  | 7.6      |
| RT       | M8       |
| SW1 (mm) | 13       |

| T1 (mm) | 2    |
|---------|------|
| T2 (mm) | 4    |
| T3 (mm) | 7    |
| TG (mm) | 46.5 |
| ZA (mm) | 45.0 |
| ZB (mm) | 53.0 |
| ZC (mm) | 61   |