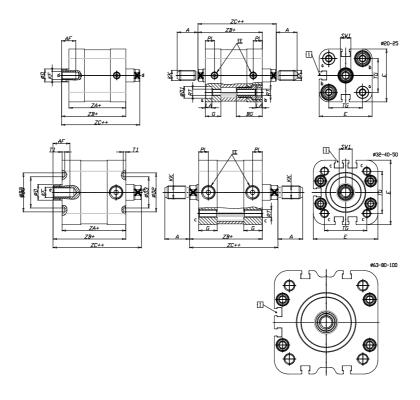

## DIMENSIONS

| A (mm)   | 22       |
|----------|----------|
| AF (mm)  | 16       |
| BG (mm)  | 0.0      |
| G (mm)   | 14.3     |
| Ø (mm)   | 16       |
| Ø (mm)   | 0        |
| D2 (mm)  | 40       |
| D3 (mm)  | 34       |
| D4 (mm)  | 12       |
| D5 (mm)  | 10       |
| D6 (mm)  | 22       |
| D7       | M6       |
| D8 (mm)  | 6        |
| E (mm)   | 69.6     |
| EE       | G1\8     |
| H (mm)   | 12       |
| KF       | M10      |
| KK       | M12x1,25 |
| LA (mm)  | 0        |
| L4 (mm)  | 42       |
| PL (mm)  | 7.6      |
| RT       | M8       |
| SW1 (mm) | 13       |

| 2    |
|------|
| 4    |
| 7    |
| 46.5 |
| 45.0 |
| 53.0 |
| 61   |
|      |