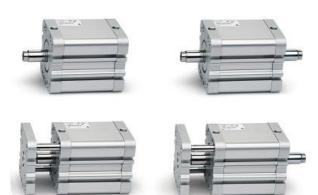

## **Compact magnetic cylinders - Series 32**

Product code: 32F3A050A020

Datasheet creation date: 08/03/2025 10:11

## **Compact magnetic cylinders - Series 32**

Product code: 32F3A050A020