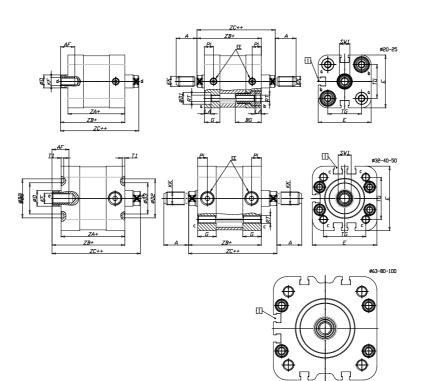

### DIMENSIONS

| A (mm)   | 22       |
|----------|----------|
| AF (mm)  | 16       |
| BG (mm)  | 0.0      |
| G (mm)   | 14.3     |
| Ø (mm)   | 16       |
| Ø (mm)   | 0        |
| D2 (mm)  | 40       |
| D3 (mm)  | 34       |
| D4 (mm)  | 12       |
| D5 (mm)  | 10       |
| D6 (mm)  | 22       |
| D7       | M6       |
| D8 (mm)  | 6        |
| E (mm)   | 69.6     |
| EE       | G1\8     |
| H (mm)   | 12       |
| KF       | M10      |
| кк       | M12x1,25 |
| LA (mm)  | 0        |
| L4 (mm)  | 42       |
| PL (mm)  | 7.6      |
| RT       | M8       |
| SW1 (mm) | 13       |

| T1 (mm) | 2    |
|---------|------|
| T2 (mm) | 4    |
| T3 (mm) | 7    |
| TG (mm) | 46.5 |
| ZA (mm) | 45.0 |
| ZB (mm) | 53.0 |
| ZC (mm) | 61   |