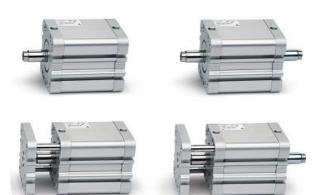

## **Compact magnetic cylinders - Series 32**

Product code: 32F3A050A030

Datasheet creation date: 08/03/2025 10:11

## **Compact magnetic cylinders - Series 32**

Product code: 32F3A050A030