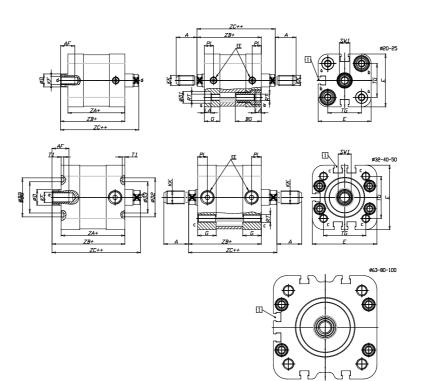

### DIMENSIONS

| A (mm)   | 22       |
|----------|----------|
| AF (mm)  | 16       |
| BG (mm)  | 0.0      |
| G (mm)   | 14.3     |
| Ø (mm)   | 16       |
| Ø (mm)   | 0        |
| D2 (mm)  | 40       |
| D3 (mm)  | 34       |
| D4 (mm)  | 12       |
| D5 (mm)  | 10       |
| D6 (mm)  | 22       |
| D7       | M6       |
| D8 (mm)  | 6        |
| E (mm)   | 69.6     |
| EE       | G1\8     |
| H (mm)   | 12       |
| KF       | M10      |
| КК       | M12x1,25 |
| LA (mm)  | 0        |
| L4 (mm)  | 42       |
| PL (mm)  | 7.6      |
| RT       | M8       |
| SW1 (mm) | 13       |

| T1 (mm) | 2    |
|---------|------|
| T2 (mm) | 4    |
| T3 (mm) | 7    |
| TG (mm) | 46.5 |
| ZA (mm) | 45.0 |
| ZB (mm) | 53.0 |
| ZC (mm) | 61   |