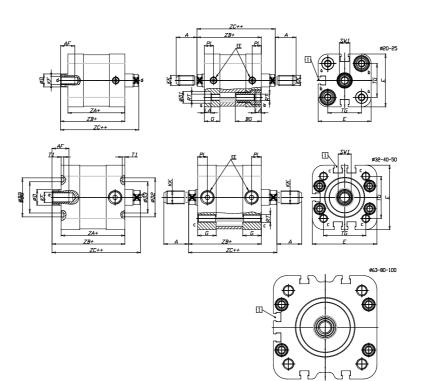

### DIMENSIONS

| A (mm)   | 22       |
|----------|----------|
|          | 16       |
| AF (mm)  |          |
| BG (mm)  | 0.0      |
| G (mm)   | 14.3     |
| Ø (mm)   | 16       |
| Ø (mm)   | 0        |
| D2 (mm)  | 40       |
| D3 (mm)  | 34       |
| D4 (mm)  | 12       |
| D5 (mm)  | 10       |
| D6 (mm)  | 22       |
| D7       | M6       |
| D8 (mm)  | 6        |
| E (mm)   | 69.6     |
| EE       | G1\8     |
| H (mm)   | 12       |
| KF       | M10      |
| кк       | M12x1,25 |
| LA (mm)  | 0        |
| L4 (mm)  | 42       |
| PL (mm)  | 7.6      |
| RT       | M8       |
| SW1 (mm) | 13       |

| T1 (mm) | 2    |
|---------|------|
| T2 (mm) | 4    |
| T3 (mm) | 7    |
| TG (mm) | 46.5 |
| ZA (mm) | 45.0 |
| ZB (mm) | 53.0 |
| ZC (mm) | 61   |