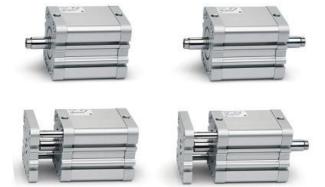

# Compact magnetic cylinders - Series 32

Product code: 32F3A050A050

## Compact magnetic cylinders - Series 32

Product code: 32F3A050A050