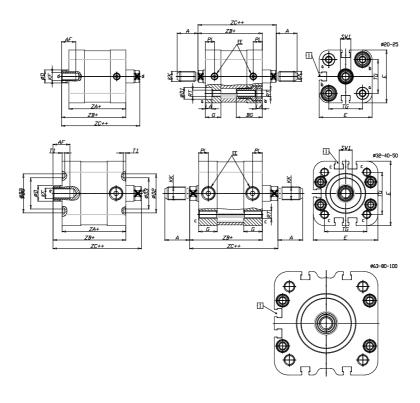

## **DIMENSIONS**

| A (mm)   | 22       |
|----------|----------|
| AF (mm)  | 16       |
| BG (mm)  | 0.0      |
| G (mm)   | 14.3     |
| Ø (mm)   | 16       |
| Ø (mm)   | 0        |
| D2 (mm)  | 40       |
| D3 (mm)  | 34       |
| D4 (mm)  | 12       |
| D5 (mm)  | 10       |
| D6 (mm)  | 22       |
| D7       | M6       |
| D8 (mm)  | 6        |
| E (mm)   | 69.6     |
| EE       | G1\8     |
| H (mm)   | 12       |
| KF       | M10      |
| KK       | M12x1,25 |
| LA (mm)  | 0        |
| L4 (mm)  | 42       |
| PL (mm)  | 7.6      |
| RT       | M8       |
| SW1 (mm) | 13       |

| 2    |
|------|
| 4    |
| 7    |
| 46.5 |
| 45.0 |
| 53.0 |
| 61   |
|      |