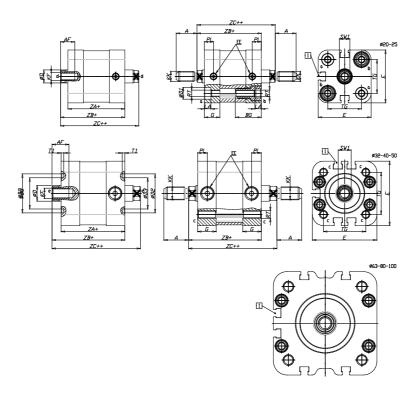

## **DIMENSIONS**

| A (mm)   | 22       |
|----------|----------|
| AF (mm)  | 16       |
| BG (mm)  | 0.0      |
| G (mm)   | 14.3     |
| Ø (mm)   | 16       |
| Ø (mm)   | 0        |
| D2 (mm)  | 40       |
| D3 (mm)  | 34       |
| D4 (mm)  | 12       |
| D5 (mm)  | 10       |
| D6 (mm)  | 22       |
| D7       | M6       |
| D8 (mm)  | 6        |
| E (mm)   | 69.6     |
| EE       | G1\8     |
| H (mm)   | 12       |
| KF       | M10      |
| KK       | M12x1,25 |
| LA (mm)  | 0        |
| L4 (mm)  | 42       |
| PL (mm)  | 7.6      |
| RT       | M8       |
| SW1 (mm) | 13       |

| T1 (mm) | 2    |
|---------|------|
| T2 (mm) | 4    |
| T3 (mm) | 7    |
| TG (mm) | 46.5 |
| ZA (mm) | 45.0 |
| ZB (mm) | 53.0 |
| ZC (mm) | 61   |