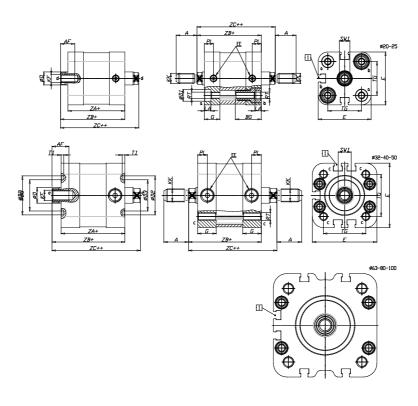

## DIMENSIONS

| A (mm)   | 22       |
|----------|----------|
| AF (mm)  | 16       |
| BG (mm)  | 0.0      |
| G (mm)   | 14.3     |
| Ø (mm)   | 16       |
| Ø (mm)   | 0        |
| D2 (mm)  | 40       |
| D3 (mm)  | 34       |
| D4 (mm)  | 12       |
| D5 (mm)  | 10       |
| D6 (mm)  | 22       |
| D7       | M6       |
| D8 (mm)  | 6        |
| E (mm)   | 69.6     |
| EE       | G1\8     |
| H (mm)   | 12       |
| KF       | M10      |
| KK       | M12x1,25 |
| LA (mm)  | 0        |
| L4 (mm)  | 42       |
| PL (mm)  | 7.6      |
| RT       | M8       |
| SW1 (mm) | 13       |

| 2    |
|------|
| 4    |
| 7    |
| 46.5 |
| 45.0 |
| 53.0 |
| 61   |
|      |