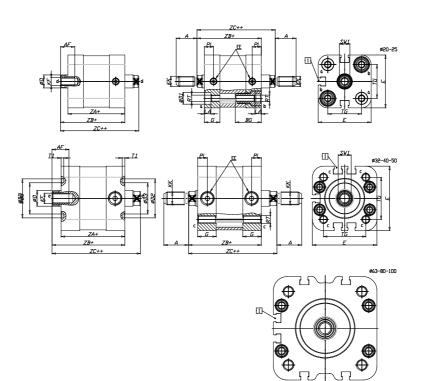

### DIMENSIONS

| A (mm)   | 22       |
|----------|----------|
| AF (mm)  | 16       |
| BG (mm)  | 0.0      |
| G (mm)   | 14       |
| Ø (mm)   | 16       |
| Ø (mm)   | 0        |
| D2 (mm)  | 45       |
| D3 (mm)  | 39       |
| D4 (mm)  | 12       |
| D5 (mm)  | 10       |
| D6 (mm)  | 22       |
| D7       | M6       |
| D8 (mm)  | 6        |
| E (mm)   | 79.6     |
| EE       | G1\8     |
| H (mm)   | 12       |
| KF       | M10      |
| кк       | M12x1,25 |
| LA (mm)  | 0        |
| L4 (mm)  | 50       |
| PL (mm)  | 7.6      |
| RT       | M8       |
| SW1 (mm) | 13       |

| T1 (mm) | 2    |
|---------|------|
| T2 (mm) | 4    |
| T3 (mm) | 7    |
| TG (mm) | 56.5 |
| ZA (mm) | 49.0 |
| ZB (mm) | 57.0 |
| ZC (mm) | 65   |