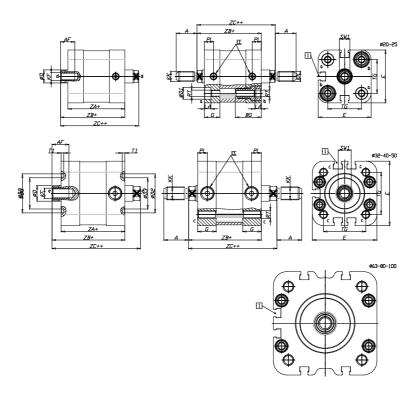

## **DIMENSIONS**

| A (mm)   | 22       |
|----------|----------|
| AF (mm)  | 16       |
| BG (mm)  | 0.0      |
| G (mm)   | 14       |
| Ø (mm)   | 16       |
| Ø (mm)   | 0        |
| D2 (mm)  | 45       |
| D3 (mm)  | 39       |
| D4 (mm)  | 12       |
| D5 (mm)  | 10       |
| D6 (mm)  | 22       |
| D7       | M6       |
| D8 (mm)  | 6        |
| E (mm)   | 79.6     |
| EE       | G1\8     |
| H (mm)   | 12       |
| KF       | M10      |
| KK       | M12x1,25 |
| LA (mm)  | 0        |
| L4 (mm)  | 50       |
| PL (mm)  | 7.6      |
| RT       | M8       |
| SW1 (mm) | 13       |

| T1 (mm) | 2    |
|---------|------|
| T2 (mm) | 4    |
| T3 (mm) | 7    |
| TG (mm) | 56.5 |
| ZA (mm) | 49.0 |
| ZB (mm) | 57.0 |
| ZC (mm) | 65   |