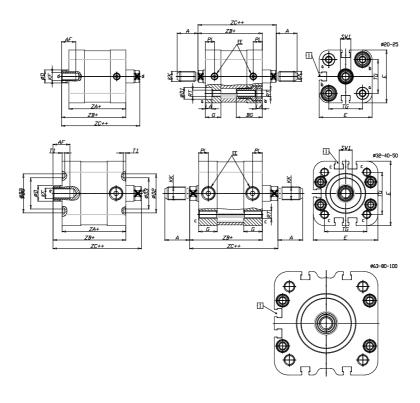

## **DIMENSIONS**

| A (mm)   | 22       |
|----------|----------|
| AF (mm)  | 16       |
| BG (mm)  | 0.0      |
| G (mm)   | 14       |
| Ø (mm)   | 16       |
| Ø (mm)   | 0        |
| D2 (mm)  | 45       |
| D3 (mm)  | 39       |
| D4 (mm)  | 12       |
| D5 (mm)  | 10       |
| D6 (mm)  | 22       |
| D7       | M6       |
| D8 (mm)  | 6        |
| E (mm)   | 79.6     |
| EE       | G1\8     |
| H (mm)   | 12       |
| KF       | M10      |
| KK       | M12x1,25 |
| LA (mm)  | 0        |
| L4 (mm)  | 50       |
| PL (mm)  | 7.6      |
| RT       | M8       |
| SW1 (mm) | 13       |

| 2    |
|------|
| 4    |
| 7    |
| 56.5 |
| 49.0 |
| 57.0 |
| 65   |
|      |