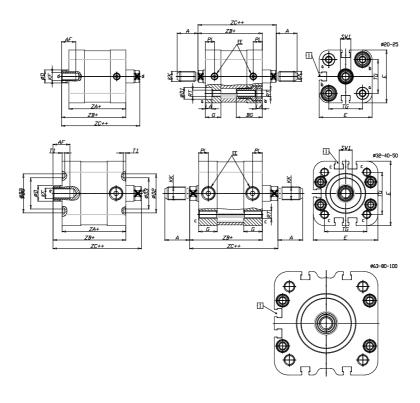

## DIMENSIONS

| A (mm)   | 22       |
|----------|----------|
| AF (mm)  | 16       |
| BG (mm)  | 0.0      |
| G (mm)   | 14       |
| Ø (mm)   | 16       |
| Ø (mm)   | 0        |
| D2 (mm)  | 45       |
| D3 (mm)  | 39       |
| D4 (mm)  | 12       |
| D5 (mm)  | 10       |
| D6 (mm)  | 22       |
| D7       | M6       |
| D8 (mm)  | 6        |
| E (mm)   | 79.6     |
| EE       | G1\8     |
| H (mm)   | 12       |
| KF       | M10      |
| KK       | M12x1,25 |
| LA (mm)  | 0        |
| L4 (mm)  | 50       |
| PL (mm)  | 7.6      |
| RT       | M8       |
| SW1 (mm) | 13       |

| 2    |
|------|
| 4    |
| 7    |
| 56.5 |
| 49.0 |
| 57.0 |
| 65   |
|      |