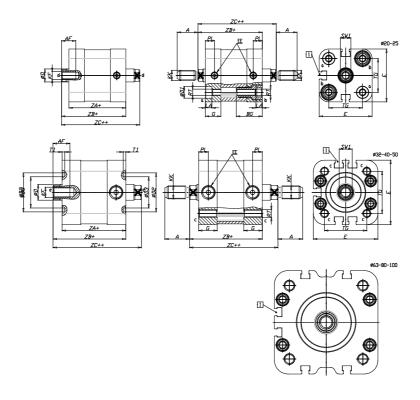

## **DIMENSIONS**

| A (mm)   | 22       |
|----------|----------|
| AF (mm)  | 16       |
| BG (mm)  | 0.0      |
| G (mm)   | 14       |
| Ø (mm)   | 16       |
| Ø (mm)   | 0        |
| D2 (mm)  | 45       |
| D3 (mm)  | 39       |
| D4 (mm)  | 12       |
| D5 (mm)  | 10       |
| D6 (mm)  | 22       |
| D7       | M6       |
| D8 (mm)  | 6        |
| E (mm)   | 79.6     |
| EE       | G1\8     |
| H (mm)   | 12       |
| KF       | M10      |
| KK       | M12x1,25 |
| LA (mm)  | 0        |
| L4 (mm)  | 50       |
| PL (mm)  | 7.6      |
| RT       | M8       |
| SW1 (mm) | 13       |

| 2    |
|------|
| 4    |
| 7    |
| 56.5 |
| 49.0 |
| 57.0 |
| 65   |
|      |