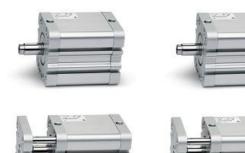

## **Compact magnetic cylinders - Series 32**

Product code: 32F3A063A100

Datasheet creation date: 08/03/2025 10:15

Check the most updated document online 3 click here

## **Compact magnetic cylinders - Series 32**

Product code: 32F3A063A100