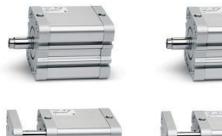

## **Compact magnetic cylinders - Series 32**

Product code: 32F3A063A130

Datasheet creation date: 08/03/2025 10:15

Check the most updated document online 3 click here

## **Compact magnetic cylinders - Series 32**

Product code: 32F3A063A130