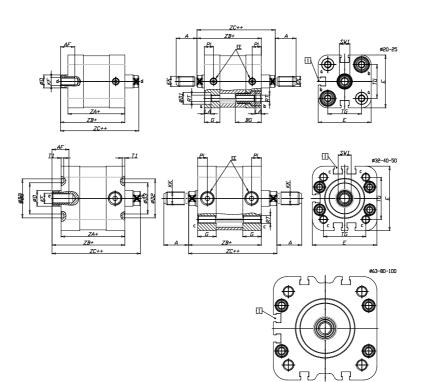

## DIMENSIONS

| A (mm)   | 28      |
|----------|---------|
| AF (mm)  | 20      |
| BG (mm)  | 0.0     |
| G (mm)   | 14.8    |
| Ø (mm)   | 20      |
| Ø (mm)   | 0       |
| D2 (mm)  | 45      |
| D3 (mm)  | 39      |
| D4 (mm)  | 12      |
| D5 (mm)  | 12      |
| D6 (mm)  | 24      |
| D7       | M8      |
| D8 (mm)  | 8       |
| E (mm)   | 95.6    |
| EE       | G1\8    |
| H (mm)   | 14      |
| KF       | M12     |
| кк       | M16x1,5 |
| LA (mm)  | 0       |
| L4 (mm)  | 65      |
| PL (mm)  | 7.7     |
| RT       | M10     |
| SW1 (mm) | 17      |

| T1 (mm) | 2    |
|---------|------|
| T2 (mm) | 4    |
| T3 (mm) | 10.5 |
| TG (mm) | 72.0 |
| ZA (mm) | 54.0 |
| ZB (mm) | 63.5 |
| ZC (mm) | 73   |