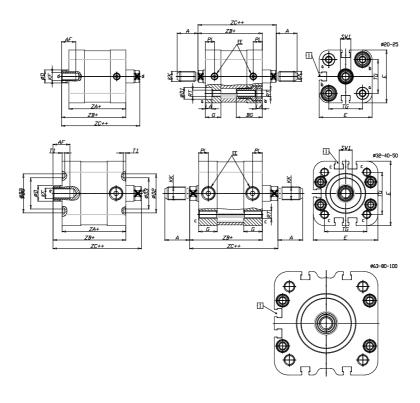

## DIMENSIONS

| A (mm)   | 28      |
|----------|---------|
| AF (mm)  | 20      |
| BG (mm)  | 0.0     |
| G (mm)   | 14.8    |
| Ø (mm)   | 20      |
| Ø (mm)   | 0       |
| D2 (mm)  | 45      |
| D3 (mm)  | 39      |
| D4 (mm)  | 12      |
| D5 (mm)  | 12      |
| D6 (mm)  | 24      |
| D7       | M8      |
| D8 (mm)  | 8       |
| E (mm)   | 95.6    |
| EE       | G1\8    |
| H (mm)   | 14      |
| KF       | M12     |
| KK       | M16x1,5 |
| LA (mm)  | 0       |
| L4 (mm)  | 65      |
| PL (mm)  | 7.7     |
| RT       | M10     |
| SW1 (mm) | 17      |

| 2    |
|------|
| 4    |
| 10.5 |
| 72.0 |
| 54.0 |
| 63.5 |
| 73   |
|      |