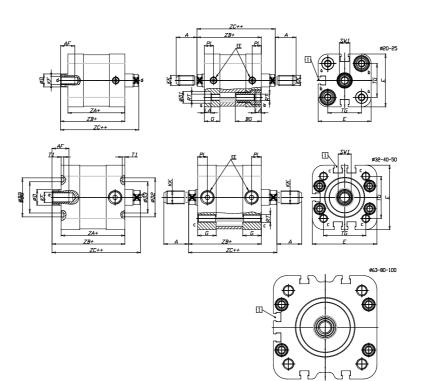

### DIMENSIONS

| A (mm)   | 28      |
|----------|---------|
| AF (mm)  | 20      |
|          |         |
| BG (mm)  | 0.0     |
| G (mm)   | 14.8    |
| Ø (mm)   | 20      |
| Ø (mm)   | 0       |
| D2 (mm)  | 45      |
| D3 (mm)  | 39      |
| D4 (mm)  | 12      |
| D5 (mm)  | 12      |
| D6 (mm)  | 24      |
| D7       | M8      |
| D8 (mm)  | 8       |
| E (mm)   | 95.6    |
| EE       | G1\8    |
| H (mm)   | 14      |
| KF       | M12     |
| кк       | M16x1,5 |
| LA (mm)  | 0       |
| L4 (mm)  | 65      |
| PL (mm)  | 7.7     |
| RT       | M10     |
| SW1 (mm) | 17      |

| T1 (mm) | 2    |
|---------|------|
| T2 (mm) | 4    |
| T3 (mm) | 10.5 |
| TG (mm) | 72.0 |
| ZA (mm) | 54.0 |
| ZB (mm) | 63.5 |
| ZC (mm) | 73   |